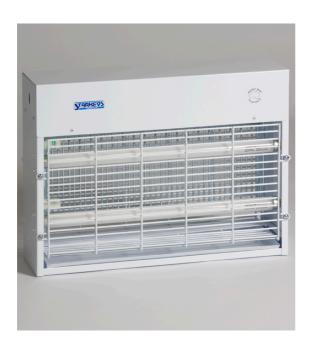

## DS215/DS220 STARKEYS Insect Killer

Electric

## **Features**

- Double-sided (for wall mounting or chain suspension).
- Commercial unit for indoor use.
- Ideal for supermarkets, food factories, commercial kitchens, hotels, restaurants and food halls.
- Range: 90m<sup>2</sup> (DS215); 180m<sup>2</sup> (DS220)
- Manufactured with zinc-anneal steel and finished with baked polyester powder coating for rust resistance and long life.

## **Specifications**

|                    |       | DS215               | DS220    |
|--------------------|-------|---------------------|----------|
| Width              | mm    | 460                 | 620      |
| Depth              | mm    | 150                 | 150      |
| Height             | mm    | 350                 | 500      |
| Power              | watts | 2 x 15              | 2 x 20   |
| Weight (Net/Gross) | kg    | 6.2/6.6             | 9.8/10.2 |
| Electrical Input   | volt  | 220V / 1ø / 50-60Hz |          |