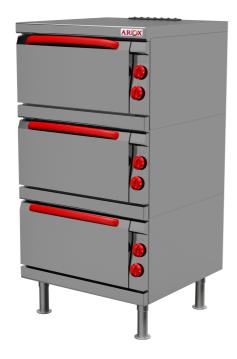

## Features

- Made entirely from stainless steel.
- Complete with four adjustable feet to ensure better installation.
- Oven and door made from stainless steel and an isolated metre thick layer of glass wool with aluminium.
- Possible to adjust the temperature in the upper and lower parts of the oven while food is been baked.
- Able to operate with all types of food.
- Ingress Protection Code: IP44

## **Specifications**

| Dimensions |           | Millimeters (mm)                                                             |
|------------|-----------|------------------------------------------------------------------------------|
| Width      |           | 900                                                                          |
| Depth      |           | 900                                                                          |
| Height     |           | 1700                                                                         |
|            |           |                                                                              |
| Capacity   |           | 3 decks                                                                      |
| Rating     |           | 3 x 6 kw                                                                     |
| Voltage    | (Options) | 380V / 3ø / 50Hz<br>415V / 3ø / 50Hz<br>440V / 3ø / 60Hz<br>480V / 3ø / 60Hz |