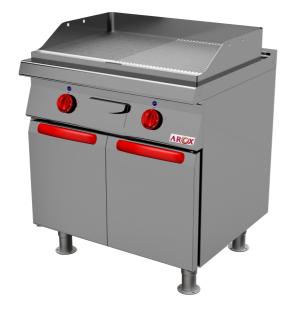

## A1043 AROX Electric Griddle

Electric - Free Standing

- Models are also supplied with a waste collecting grease channel to collect grease and oil in a lift-off drawer of great capacity.
- The Electrical models with armoured stainless steel elements ordered by an electric thermostat and safety hand resetting thermostat.
- Ingress Protection Code: IP44

## **Specifications**

| opcomedions       |                         |
|-------------------|-------------------------|
| Dimensions        | Millimeters (mm)        |
| Width             | 800                     |
| Depth             | 700                     |
| Height            | 850                     |
|                   |                         |
| Capacity/Features | 1/2 smooth & 1/2 groove |
| Rating            | 9 kw                    |
| Voltage           | 380V / 3ø / 50Hz        |
|                   | 415V / 3ø / 50Hz        |
|                   | 440V / 3ø / 60Hz        |
|                   | 480V / 3ø / 60Hz        |
| Net / Gross Wt    | 92 / 104 kg             |
|                   |                         |