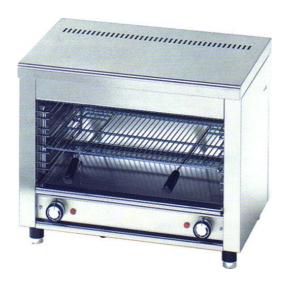

## **SA/E 68/M AROX Salamander**

Electric

## **Features**

Mobile grid and 2 power regulators.

Maximum hygiene and cleanliness. The 18/10 stainless steel construction and the extractable grills simplify cleaning to the utmost.

Long-lasting efficiency and durability. The strength of the materials used and the perfect efficiency and durability ensure adaptability to all conditions of use even in the most critical environments.