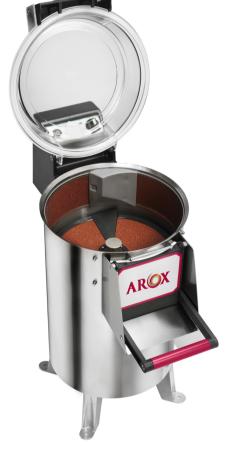

## **AROX Potato Peeler**

Electric

- Made of AISI 304 Stainless Steel.
- Self-tensioning poli-V belt drive.
- High efficiency ventilated motors for continuous operation.
- · Stainless steel peeling disc.
- Easy to replace abrasive surface.
- · Automatic unloading system.
- Stainless steel outlet opening with quick and sealed locking.
- Adjustable S/st feet can be fixed to the floor.
- Easy service and easy access to the components.

## **Specifications**

| Dimensions         | Millimeters (mm) |
|--------------------|------------------|
| Width              | 400              |
| Depth              | 770              |
| Height             | 710              |
|                    |                  |
| Capacity           | 120 kg/hr        |
| Rating             | 750 w            |
| Voltage            | 220V / 1ø / 60Hz |
| Net / Gross Weight | 37 / 48 kg       |