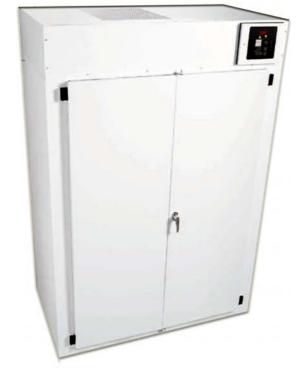

## ACG-65 AROX Drying Cabinet

Commercial Electric

- Gently dries garments to prevent shrinkage and damage.
- Solid construction with electrostatically applied powder paint, inside and out, for rust inhibition.
- Removable hangers for easier handling.
- Two independent heating and fan systems.
- Short drying times.
- Drainage for excess water

## **Specifications**

| Dimensions         | Millimeters (mm)           |
|--------------------|----------------------------|
| Width              | 1400                       |
| Depth              | 791                        |
| Height             | 2070                       |
|                    |                            |
| Capacity           | Five Full Sets of Turn-out |
|                    | Gear                       |
| Rating             | 12 kw                      |
| Voltage            | 240 V / 3ø / 50-60Hz       |
| Exhaust Diameter   | 153 mm                     |
| Outlet Airflow     | 510 m <sup>3</sup> /h      |
| Net / Gross Weight | 318 / 363 kg               |