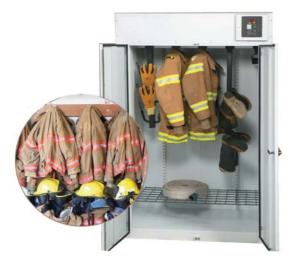

## ACG-65 AROX Drying Cabinet

Commercial Electric

- Gently dries garments to prevent shrinkage and damage.
- Solid construction with electrostatically applied powder paint, inside and out, for rust inhibition.
- Removable hangers for easier handling.
- Two independent heating and fan systems.
- Short drying times.
- Drainage for excess water

## **Specifications**

| Dimensions         | Millimeters (mm)           |
|--------------------|----------------------------|
| Width              | 1400                       |
| Depth              | 791                        |
| Height             | 2070                       |
|                    |                            |
| Capacity           | Five Full Sets of Turn-out |
|                    | Gear                       |
| Rating             | 12 kw                      |
| Voltage            | 240 V / 3ø / 50-60Hz       |
| Exhaust Diameter   | 153 mm                     |
| Outlet Airflow     | 510 m <sup>3</sup> /h      |
| Net / Gross Weight | 318 / 363 kg               |

- Drying Time: 0 180 minutes.
- Cooling Time: 2 60 minutes.
- LED display of cycle time, set & actual temp.
- Thermister controls temperature.
- Buzzer for end of cycle, audible alarm.
- Five user-programmable programs.