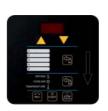

- Drying Time: 0 180 minutes.
- Cooling Time: 2 60 minutes.
- LED display of cycle time, set & actual temp.
- Thermister controls temperature.
- Buzzer for end of cycle, audible alarm.
- Five user-programmable programs.