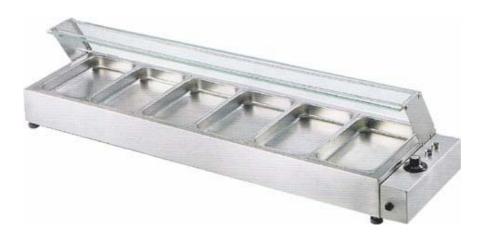

## BMC6 AROX Electric Bain Marie Counter Type

## **Features**

- Attractive functional units with sneeze guard and maintain foods at serving temperatures.
- Made of 304 stainless steel and easy thermostatically controlled.

## **Specifications**

| Dimensions | Millimeters (mm)     |
|------------|----------------------|
|            |                      |
| Width      | 1275                 |
| Depth      | 330                  |
| Height     | 270                  |
| •          |                      |
| Capacity   | 6 x 1/3 GN pan       |
| Pan Size   | (300 x 190 x 40) mm  |
| Rating     | 1400 w               |
| Voltage    | 220V / 1ø / 50-60 Hz |
|            |                      |